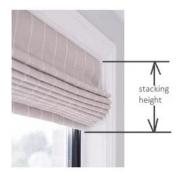

## Roman Shade estimated stacking Information

Roman shade stacking size will vary with each material selection and control system.

NOTES: Side-by-side shades that need matching folds must be specified as such, although an exact match may not be possible, even when specified

#### ESTIMATED STACKING

| finished shade<br>length up to: | stacking height when<br>shade is in up position |
|---------------------------------|-------------------------------------------------|
| 48"                             | 9"-10"L                                         |
| 72"                             | 10"-11"L                                        |
| 96"                             | 11"-12"L                                        |
| 120"                            | 12"-13"L                                        |
| 144"                            | 13"-15"L                                        |