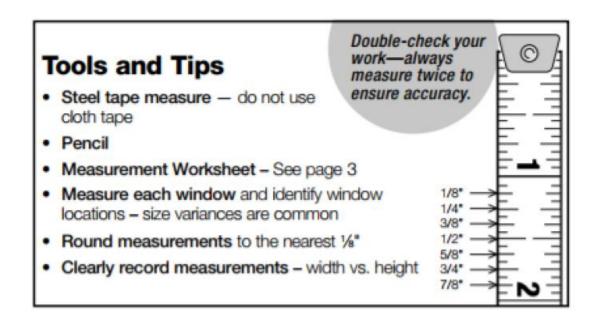

For a roman shade quote, please provide us with the following:

- Measurements A, B & C (C is for arch windows)
- Specify inside mount OR outside mount
- The stacking height of shades is noted on the second page. Note: for arched shades, the shade can not raise within the arch surface, only below.
- If you have a fabric chosen, send us a direct link to your fabric choice
- If you want other details such as a banding on the sides or bottom, tell us and send us any inspiration photo that you are wishing to mimic
- Specify lining preference (light filtering or room darkening)
- Cord pull preference
- Send us a picture of your windows, including both the floor and ceiling, taking the picture straight on
- Tell us more about your project that might not have been covered in the above mentioned