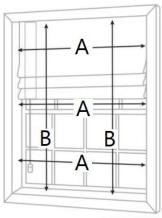

# FOR A QUOTE PLEASE PROVIDE MEASUREMENTS A & B

### INSIDE MOUNT

Width: Measure the EXACT width of the window in three (3) places.

Use the narrowest dimension. The workroom will make the necessary deductions for proper shade operation.

**Length:** Measure the EXACT length of the window in two (2) places. Use the shortest dimension