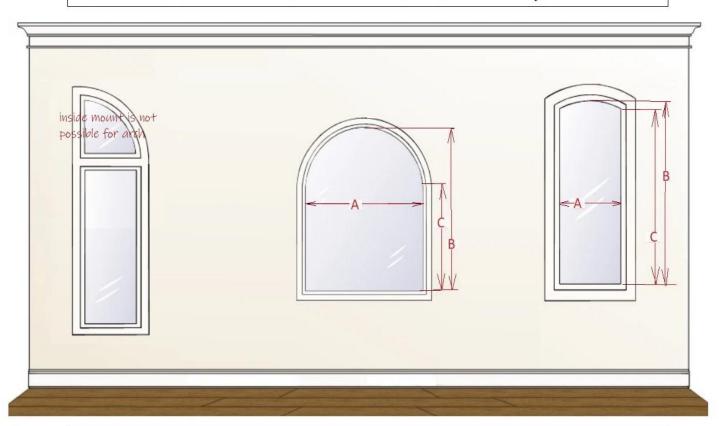

Inside Mount

for outside mount shades, tell us measurements A, B & C, along with a picture of your window (include both floor AND ceiling)

for inside mount shades, tell us measurements A, B & C, along with a picture of your window (include both floor AND ceiling)