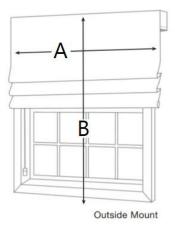

# FOR A QUOTE PLEASE PROVIDE MEASUREMENTS A & B

### OUTSIDE MOUNT

Width: Measure the EXACT width of the window frame.

The workroom will add an additional 3" to the overal width for proper light coverage.

Length: Measure the EXACT length from the top of the window frame to the sill or the bottom of the window casing. The workroom will add an additional 5" to the length (4" will be along the top, so that the cord lock clears any moldings. 1" will be along the bottom for proper light coverage)

Inside Mount