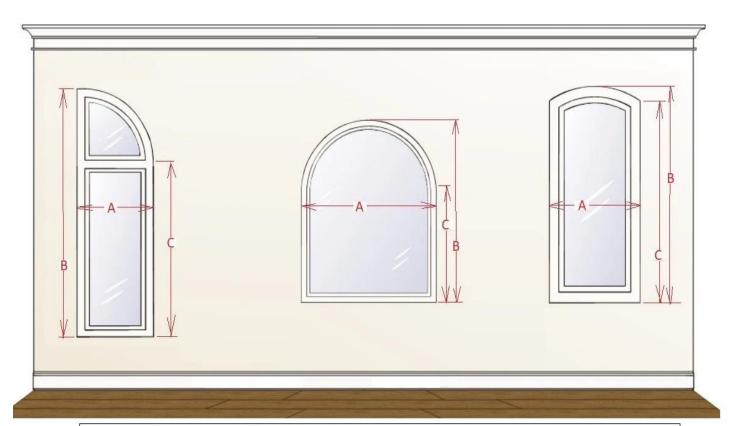

# FOR A QUOTE PLEASE PROVIDE MEASUREMENTS A & B

for outside mount shades, tell us measurements A, B & C, along with a picture of your window (include both floor AND ceiling)

for inside mount shades, tell us measurements A, B & C, along with a picture of your window (include both floor AND ceiling)